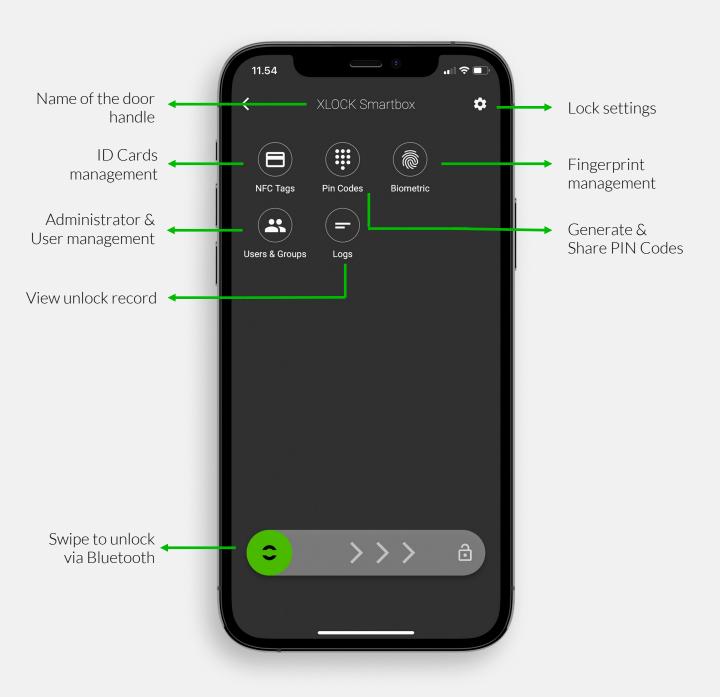

## **XLOCK Handle H30**

With our future-proof Handle H30 we guarantee flexibility, high quality and uncomplicated installation. Easy access management via the XL Lock Manager app. Users can choose between 5 different access options: Smartphone, ID cards, Fingerprint, permanent and time-based PIN Codes and remote unlocking via Gateway. Especially the time-based PIN Codes that can be created and shared remotely, have proven to be a very desired tool.

Our XLOCK Gateway upgrade allows you to unlock your door while not being home and monitor all activity remotely. You can manage and control access from anywhere.

Plug'n'Play installation with Scandinavian mortize locks

Low power consumption

Bluetooth Unlocking

Activity logs to see who accessed at what time

Gateway unlocking from anywhere in the world

Online user & administrator management

Unique PIN Code Technology

No networkor connection to the lock required to issue a PIN Code

Management by XL Lock Manager App (iOs, Android)