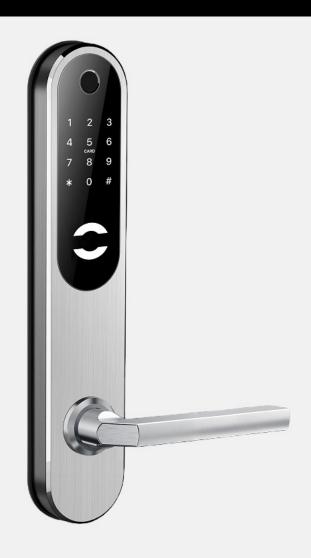

## **XLOCK Handle H30**

With our future-proof Handle H30 we guarantee flexibility, high quality and uncomplicated installation. Easy access management via the XL Lock Manager app. Users can choose between 5 different access options: Smartphone, ID cards, Fingerprint, permanent and time-based PIN Codes and remote unlocking via Gateway. Especially the time-based PIN Codes that can be created and shared remotely, have proven to be a very desired tool.

## Compatibel Systems:

Bluetooth, PIN Code, ID Cards, Biometric, Remote unlocking

## **ACCESS LOCKED SPACES WITH...**

... YOUR SMARTPHONE VIA BLUETOOTH.
... ALREADY EXISTING ID CARDS.
... PERMANENT AND TIME-BASED PIN CODES.
... YOUR FINGERTPRINT.
... A GATEWAY REMOTELY.

Access management via XL Lock Manager App.