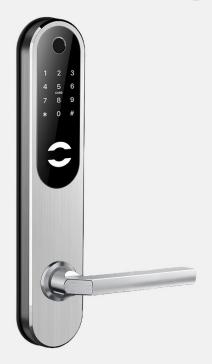

## **XLOCK Handle H30**

With our future-proof Handle H30 we guarantee flexibility, high quality and uncomplicated installation. Easy access management via the XL Lock Manager app. Users can choose between 5 different access options: Smartphone, ID cards, Fingerprint, permanent and time-based PIN Codes and remote unlocking via Gateway. Especially the time-based PIN Codes that can be created and shared remotely, have proven to be a very desired tool.

## Compatibel Systems:

Bluetooth, PIN Code, ID Cards, Biometric, Remote unlocking

## **ACCESS LOCKED SPACES WITH...**

... YOUR SMARTPHONE VIA BLUETOOTH.
... ALREADY EXISTING ID CARDS.
... PERMANENT AND TIME-BASED PIN CODES.
... YOUR FINGERTPRINT.
... A GATEWAY REMOTELY.

Access management via XL Lock Manager App.